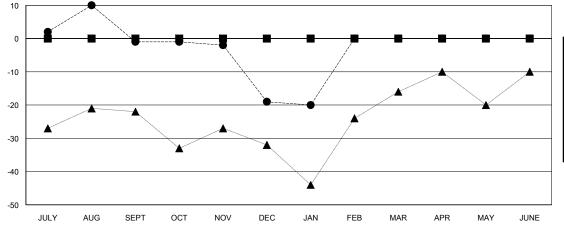

## LOCATION TENNESSEE

**GMT CA** 

| Clubs                 |               |           |               | Members               |                           |                         |                                                    |
|-----------------------|---------------|-----------|---------------|-----------------------|---------------------------|-------------------------|----------------------------------------------------|
| RESULTS FOR 2018-2019 |               |           |               | RESULTS FOR 2018-2019 |                           |                         |                                                    |
| QUARTER               | NEW CLUB GOAL | NEW CLUBS | DROPPED CLUBS | QUARTER               | MEMBER GROWTH NET<br>GOAL | MEMBER GROWTH<br>ACTUAL | DROPPED<br>MEMBERS ACTUAL<br>(including transfers) |
| JULY/AUG/SEPT         | 0             | 0         | 0             | JULY/AUG/SEPT         | 0                         | 19                      | 18                                                 |
| OCT/NOV/DEC           | 0             | 0         | 0             | OCT/NOV/DEC           | 0                         | 12                      | 29                                                 |
| JAN/FEB/MAR           | 0             | 0         | 0             | JAN/FEB/MAR           | 0                         | 12                      | 12                                                 |
| APR/MAY/JUNE          | 0             | 0         | 0             | APR/MAY/JUNE          | 0                         | 0                       | 0                                                  |

## GOALS AND ACTUAL NEW CLUBS CUMULATIVE

| -■- MEMBER GROWTH NET GOAL        |
|-----------------------------------|
| - ● - MEMBER GROWTH ACTUAL        |
| - ▲ - LAST YEAR MEMBERSHIP ACTUAL |
|                                   |
|                                   |